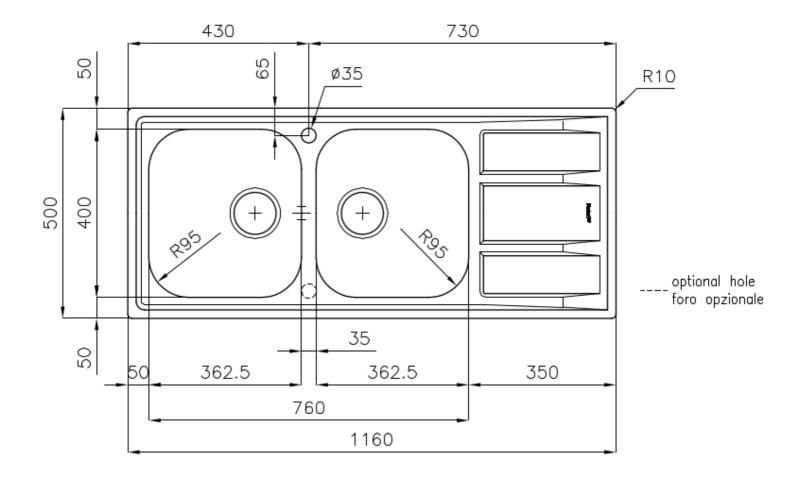

#### **DETAILS**

| Edge/Installation Type | Standard (8 mm Edge)                                            |
|------------------------|-----------------------------------------------------------------|
| Finish                 | Foster brushed                                                  |
| Material               | Stainless steel AISI 316                                        |
| Texture                | Foster brushed                                                  |
| Base                   | 80-90 cm                                                        |
| Dimensions             | 1160 x 500 mm                                                   |
| Standard fittings      | Fixing hooks, gasket, drain, overflow and siphon, boxed packing |
| Mixer holes            | 1 standard hole - 2nd hole on request                           |
| Built-in hole          | 1140 x 480 mm                                                   |

| Drainer                   | Yes                                                                                                                                                                                                                                                       |
|---------------------------|-----------------------------------------------------------------------------------------------------------------------------------------------------------------------------------------------------------------------------------------------------------|
| Width                     | 116 cm                                                                                                                                                                                                                                                    |
| Bowl dimension            | 362,5x400mm                                                                                                                                                                                                                                               |
| Number of bowls           | 2 bowls                                                                                                                                                                                                                                                   |
| Waste fitting             | 3,5" drain                                                                                                                                                                                                                                                |
| FEATURES                  |                                                                                                                                                                                                                                                           |
| 2nd / 3rd hole availaible | The sink can be customized with the execution on request of additional holes, usable for double-hole mixers, for remote controlled drains or for the installation of soap dispensers. The positions are marked on the drawings with dotted line holes.    |
| Added value               | Foster uses steel thicknesses higher than those used on average by other manufacturers. This is how, thanks to our long experience, we know how to make sinks of superior quality and with a better resistance to aging.                                  |
| Basket 3,5" waste fitting | The drain is equipped with a large 3.5" drain, with the practical basket cap that prevents the discharge of solid parts.                                                                                                                                  |
| Marine stainless steel    | The Marine collection of sinks and hobs uses AISI 316 stainless steel, a superior quality material and widely used in the marine industry, which guarantees the best resistance to the corrosive effects of acids contained in food, salt and detergents. |
| Sliding brackets          |                                                                                                                                                                                                                                                           |