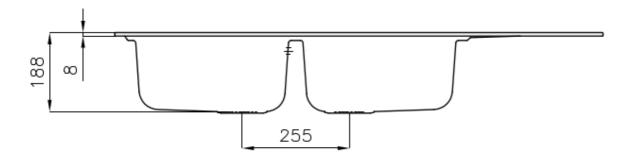

#### **DETAILS**

| Edge/Installation Type | Standard (8 mm Edge)                                            |
|------------------------|-----------------------------------------------------------------|
| Finish                 | Foster brushed                                                  |
| Material               | Stainless steel AISI 316                                        |
| Texture                | Foster brushed                                                  |
| Base                   | 80-90 cm                                                        |
| Dimensions             | 1160 x 500 mm                                                   |
| Standard fittings      | Fixing hooks, gasket, drain, overflow and siphon, boxed packing |
| Mixer holes            | 1 standard hole - 2nd hole on request                           |
| Built-in hole          | 1140 x 480 mm                                                   |

| Drainer                   | Yes                                                                                                                                                                                                                                                       |
|---------------------------|-----------------------------------------------------------------------------------------------------------------------------------------------------------------------------------------------------------------------------------------------------------|
| Width                     | 116 cm                                                                                                                                                                                                                                                    |
| Bowl dimension            | 362,5x400mm                                                                                                                                                                                                                                               |
| Number of bowls           | 2 bowls                                                                                                                                                                                                                                                   |
| Waste fitting             | 3,5" drain                                                                                                                                                                                                                                                |
| FEATURES                  |                                                                                                                                                                                                                                                           |
| 2nd / 3rd hole availaible | The sink can be customized with the execution on request of additional holes, usable for double-hole mixers, for remote controlled drains or for the installation of soap dispensers. The positions are marked on the drawings with dotted line holes.    |
| Added value               | Foster uses steel thicknesses higher than those used on average by other manufacturers. This is how, thanks to our long experience, we know how to make sinks of superior quality and with a better resistance to aging.                                  |
| Basket 3,5" waste fitting | The drain is equipped with a large 3.5" drain, with the practical basket cap that prevents the discharge of solid parts.                                                                                                                                  |
| Marine stainless steel    | The Marine collection of sinks and hobs uses AISI 316 stainless steel, a superior quality material and widely used in the marine industry, which guarantees the best resistance to the corrosive effects of acids contained in food, salt and detergents. |
| Sliding brackets          |                                                                                                                                                                                                                                                           |