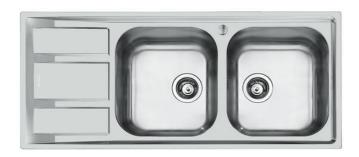

## **Sink FM Marine**

Bowl on the right Kitchen Sinks Code: 1972 961

#### **DETAILS**

| Edge/Installation Type | Standard (8 mm Edge)                                            |
|------------------------|-----------------------------------------------------------------|
| Finish                 | Foster brushed                                                  |
| Material               | Stainless steel AISI 316                                        |
| Texture                | Foster brushed                                                  |
| Base                   | 80-90 cm                                                        |
| Dimensions             | 1160 x 500 mm                                                   |
| Standard fittings      | Fixing hooks, gasket, drain, overflow and siphon, boxed packing |
| Mixer holes            | 1 standard hole - 2nd hole on request                           |
| Built-in hole          | 1140 x 480 mm                                                   |

| Drainer                   | Yes                                                                                                                                                                                                                                                       |
|---------------------------|-----------------------------------------------------------------------------------------------------------------------------------------------------------------------------------------------------------------------------------------------------------|
| Width                     | 116 cm                                                                                                                                                                                                                                                    |
| Bowl dimension            | 362,5x400mm                                                                                                                                                                                                                                               |
| Number of bowls           | 2 bowls                                                                                                                                                                                                                                                   |
| Waste fitting             | 3,5" drain                                                                                                                                                                                                                                                |
| FEATURES                  |                                                                                                                                                                                                                                                           |
| 2nd / 3rd hole availaible | The sink can be customized with the execution on request of additional holes, usable for double-hole mixers, for remote controlled drains or for the installation of soap dispensers. The positions are marked on the drawings with dotted line holes.    |
| Added value               | Foster uses steel thicknesses higher than those used on average by other manufacturers. This is how, thanks to our long experience, we know how to make sinks of superior quality and with a better resistance to aging.                                  |
| Basket 3,5" waste fitting | The drain is equipped with a large 3.5" drain, with the practical basket cap that prevents the discharge of solid parts.                                                                                                                                  |
| Marine stainless steel    | The Marine collection of sinks and hobs uses AISI 316 stainless steel, a superior quality material and widely used in the marine industry, which guarantees the best resistance to the corrosive effects of acids contained in food, salt and detergents. |
| Sliding brackets          |                                                                                                                                                                                                                                                           |